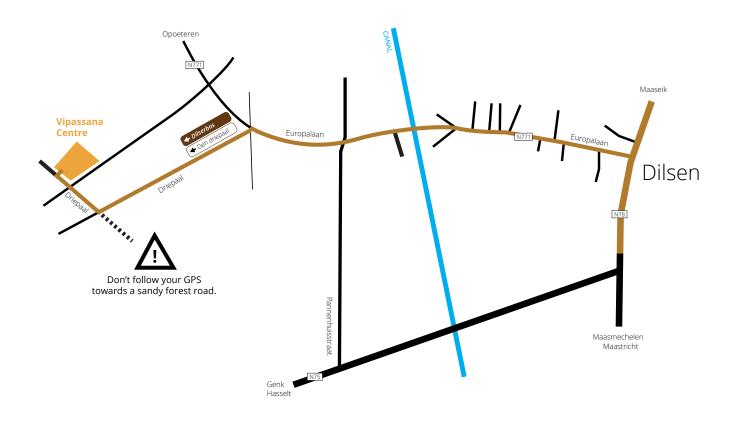

### Via Aachen/Cologne (coming from the southeast or east):

From Cologne take the motorway A4 [E40] heading towards Aachen. After Aachen this motorway changes into the A76 [E314](Antwerpen/Brussels). Once in Belgium, (the A76 changes again to motorway A2) leave the highway at exit 33, taking the N78 towards Maaseik. Following this road you will arrive in Dilsen. Turn left at the crossing with the traffic lights onto the N771 direction Opoeteren. Driving on the Europalaan (N771) over the canal, take the third road on your left approximately 1km after the canal. Follow the signs "Dilserbos" and "Den Driepaal". The Centre is 1km further, on your right.

# Via Duisburg/Roermond (coming from the northeast):

From Duisburg take the motorway A40 [E34] direction Venlo. Shortly after Duisburg change to the A57 [E31] direction Cologne/Krefeld. After approximately 10 km change to A44 direction Mönchengladbach. Before coming to Mönchengladbach change to A52 direction Roermond. After some time the A52 ends and you have to drive on route 230 until - in Roermond - you turn left into the N271 direction Echt/Linne. Before Echt you reach the A2 [E25] (slip road 44) on which you have to drive direction Maastricht. Leave the A2 at Roosteren, exit 46 direction Maaseik. Immediately after having crossed the Maas, turn left into the N78 direction Maasmechelen/Dilsen. After approximately 5 km you reach Dilsen where you have to turn right (crossing with trafficlights) onto the N771, direction Opoeteren. Driving on the Europalaan (N771) over the canal, take the third road on your left approximately 1km after the canal. Follow the signs "Dilserbos" and "Den Driepaal". The Centre is 1km further, on your right.

## Via Eindhoven (coming from the north):

From Eindhoven take motorway A2 [E25] towards Maastricht/Liège. Leave the A2 at exit 46,"Roosteren", towards Maaseik. Cross the Maas River, then take a left turn onto the N78, towards Dilsen/Maasmechelen. In Dilsen take a right turn (crossing with traffic lights) onto the N771, direction Opoeteren. (continued at ) Via Brussels/Antwerpen (coming from the west): From Brussels take motorway A3 [E40] towards Liège and then change to the A2 [E314] at the motorway junction "Leuven". From Antwerpen take motorway A13 [E313] towards Liège, changing to the A2 [E314] at the motorway junction "Lummen". Leave the A2 at exit 32,"Genk Oost", onto the N75 towards Lanklaar/Dilsen. After 12 km. turn left direction Opoeteren. After 2km turn left onto the N771 and then another turn again left into the next street with the signs "Dilserbos" and "Den Driepaal". The Centre is 1km further, on your right.

# By car (2/2)

Via Brussels/Antwerpen (coming from the west):

From Brussels take motorway A3 [E40] towards Liège and then change to the A2 [E314] at the motorway intersection "Leuven". From Antwerpen take motorway A13 [E313] towards Liège, changing to the A2 [E314] at the motorway intersection "Lummen". Leave the A2 at exit 32,"Genk Oost", onto the N75 towards Lanklaar/Dilsen. After 12 km. turn left direction Opoeteren. After 2km turn left onto the N771 and then another turn again left into the next street with the signs "Dilserbos" and "Den Driepaal". The Centre is 1km further, on your right.

### Via Liège (coming from the south):

From Liège take the A25 [E25] towards Maastricht. In the Netherlands the motorway changes into the A2 [E25]. At the motorway junction "Knooppunt Kerensheide" change to the A76 [E314] towards Antwerpen/Brussels. In Belgium, leave the motorway at exit 33, onto the N78 towards Maaseik. In Dilsen turn left (crossing with traffic lights) onto the Europalaan (N771), direction Opoeteren. Drive over the canal, take the third road on your left approximately 1km after the canal. Follow the signs "Dilserbos" and "Den Driepaal". The Centre is 1km further, on your right.