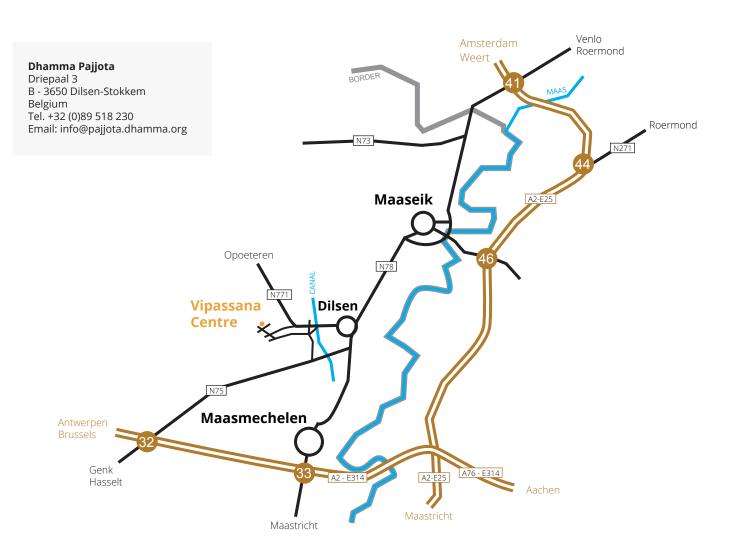

### Via Aachen/Cologne (coming from the southeast or east):

From Cologne take the motorway A4 [E40] heading towards Aachen. After Aachen this motorway changes into the A76 [E314](Antwerpen/Brussels). Once in Belgium, (the A76 changes again to motorway A2) leave the highway at exit 33, taking the N78 towards Maaseik. Following this road you will arrive in Dilsen. Turn left at the crossing with the traffic lights onto the N771 direction Opoeteren. Driving on the Europalaan (N771) over the canal, take the third road on your left approximately 1km after the canal. Follow the signs "Dilserbos" and "Den Driepaal". The Centre is 1km further, on your right.

# Via Duisburg/Roermond (coming from the northeast):

From Duisburg take the motorway A40 [E34] direction Venlo. Shortly after Duisburg change to the A57 [E31] direction Cologne/Krefeld. After approximately 10 km change to A44 direction Mönchengladbach. Before coming to Mönchengladbach change to A52 direction Roermond. After some time the A52 ends and you have to drive on route 230 until - in Roermond - you turn left into the N271 direction Echt/Linne. Before Echt you reach the A2 [E25] (slip road 44) on which you have to drive direction Maastricht. Leave the A2 at Roosteren, exit 46 direction Maaseik. Immediately after having crossed the Maas, turn left into the N78 direction Maasmechelen/Dilsen. After approximately 5 km you reach Dilsen where you have to turn right (crossing with trafficlights) onto the N771, direction Opoeteren. Driving on the Europalaan (N771) over the canal, take the third road on your left approximately 1km after the canal. Follow the signs "Dilserbos" and "Den Driepaal". The Centre is 1km further, on your right.

## Via Eindhoven (coming from the north):

From Eindhoven take motorway A2 [E25] towards Maastricht/Liège. Leave the A2 at exit 46,"Roosteren", towards Maaseik. Cross the Maas River, then take a left turn onto the N78, towards Dilsen/Maasmechelen. In Dilsen take a right turn (crossing with traffic lights) onto the N771, direction Opoeteren. (continued at ) Via Brussels/Antwerpen (coming from the west): From Brussels take motorway A3 [E40] towards Liège and then change to the A2 [E314] at the motorway junction "Leuven". From Antwerpen take motorway A13 [E313] towards Liège, changing to the A2 [E314] at the motorway junction "Lummen". Leave the A2 at exit 32,"Genk Oost", onto the N75 towards Lanklaar/Dilsen. After 12 km. turn left direction Opoeteren. After 2km turn left onto the N771 and then another turn again left into the next street with the signs "Dilserbos" and "Den Driepaal". The Centre is 1km further, on your right.

# By car (2/2)

Via Brussels/Antwerpen (coming from the west):

From Brussels take motorway A3 [E40] towards Liège and then change to the A2 [E314] at the motorway intersection "Leuven". From Antwerpen take motorway A13 [E313] towards Liège, changing to the A2 [E314] at the motorway intersection "Lummen". Leave the A2 at exit 32,"Genk Oost", onto the N75 towards Lanklaar/Dilsen. After 12 km. turn left direction Opoeteren. After 2km turn left onto the N771 and then another turn again left into the next street with the signs "Dilserbos" and "Den Driepaal". The Centre is 1km further, on your right.

### Via Liège (coming from the south):

From Liège take the A25 [E25] towards Maastricht. In the Netherlands the motorway changes into the A2 [E25]. At the motorway junction "Knooppunt Kerensheide" change to the A76 [E314] towards Antwerpen/Brussels. In Belgium, leave the motorway at exit 33, onto the N78 towards Maaseik. In Dilsen turn left (crossing with traffic lights) onto the Europalaan (N771), direction Opoeteren. Drive over the canal, take the third road on your left approximately 1km after the canal. Follow the signs "Dilserbos" and "Den Driepaal". The Centre is 1km further, on your right.